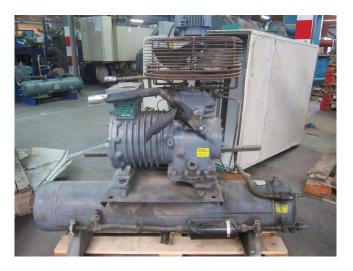

### **DWM DLJP-30X-EWL**

#### Used DWM DLJP-30X-EWL

Used DWM DLJP-30X-EWL freon compressor, complete with pressure safety switches, pressure gauges, liquid receiver, liquid line filter drier, sight glass and head fan.

Why choose for HOSBV? Were not only the largest used refrigeration specialist in Europe, but also, we deliver all equipment including an extensive test, warranty and industrial cleaning. \*Optional we can also perform a new paint job and arrange the logistics.