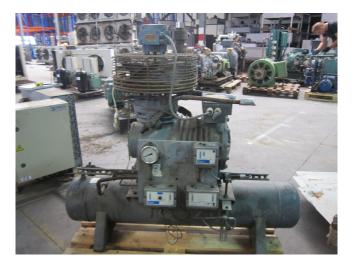

### **DWM DLJP-30X-EWL**

#### Used DWM DLJP-30X-EWL

Used DWM DLJP-30X-EWL freon compressor, complete with pressure safety switches, pressure gauges, liquid receiver, liquid line filter drier, sight glass and head fan.

Why choose for HOSBV? Were not only the largest used refrigeration specialist in Europe, but also, we deliver all equipment including an extensive test, warranty and industrial cleaning. \*Optional we can also perform a new paint job and arrange the logistics.