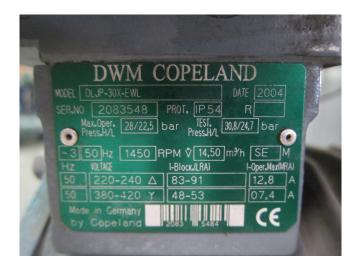

### **DWM DLJP-30X-EWL**

### **Specifications**

| Brand                    | DWM                      |
|--------------------------|--------------------------|
| Туре                     | DLJP-30X-EWL             |
| Refrigerant              | Freon                    |
| Refrigerant type         | R 404 A or other types   |
| kW at 0ºC/+40ºC          | 11,8                     |
| kW at -5ºC/+40ºC         | 9,7                      |
| kW at -10ºC/+40ºC        | 7,9                      |
| kW at -20ºC/+40ºC        | 5                        |
| kW at -30ºC/+40ºC        | 2,9                      |
| kW at -40ºC/+40ºC        | 1,14                     |
| On steel base frame      | ✓                        |
| Pressure safety switches | 1                        |
| Hp/Lp/Op                 |                          |
| Pressure gauges          | ✓                        |
| Hp/Lp/Op                 |                          |
| Liquid receiver          | ✓                        |
| Liquid line filter drier | ✓                        |
| Sight Glass              | ✓                        |
| Remarks                  | y.o.b. 2004 // Including |
|                          | Head Fan                 |
| Sizes                    | 1050x450x950 mm          |
|                          | (LxWxH)                  |
| Stock                    | 1                        |
|                          |                          |