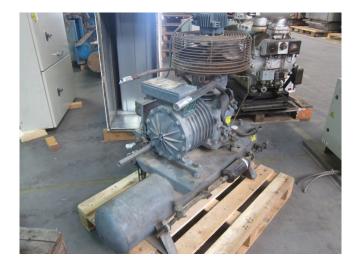

### **DWM DLJP-30X-EWL**

#### Used DWM DLJP-30X-EWL

Used DWM DLJP-30X-EWL freon compressor, complete with pressure safety switches, pressure gauges, liquid receiver, liquid line filter drier, sight glass and head fan.

Why choose for HOSBV? Were not only the largest used refrigeration specialist in Europe, but also, we deliver all equipment including an extensive test, warranty and industrial cleaning. \*Optional we can also perform a new paint job and arrange the logistics.