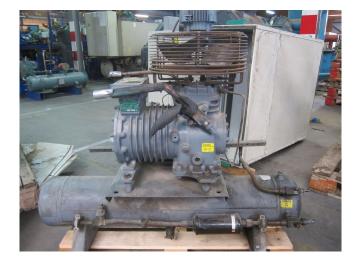

### **DWM DLJP-30X-EWL**

#### Used DWM DLJP-30X-EWL

Used DWM DLJP-30X-EWL freon compressor, complete with pressure safety switches, pressure gauges, liquid receiver, liquid line filter drier, sight glass and head fan.

Why choose for HOSBV? Were not only the largest used refrigeration specialist in Europe, but also, we deliver all equipment including an extensive test, warranty and industrial cleaning. \*Optional we can also perform a new paint job and arrange the logistics.